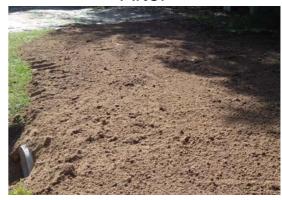

## Beaufort County Public Works Stormwater Infrastructure

Project Summary

Project Summary: Lilac Lane

Activity: Routine/Preventive Maintenance

Narrative Description of Project: Completion: Oct-13

Project improved 298 L.F. of drainage system. Cleaned out 298 L.F. roadside ditch. Replaced (1) driveway pipe. Jetted (9) driveway pipes.

## Before

After