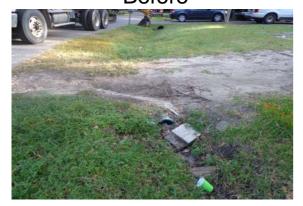

## Beaufort County Public Works Stormwater Infrastructure

Project Summary

Project Summary: Lilac Lane

Activity: Routine/Preventive Maintenance

Narrative Description of Project: Completion: Oct-13

Project improved 298 L.F. of drainage system. Cleaned out 298 L.F. roadside ditch. Replaced (1) driveway pipe. Jetted (9) driveway pipes.

## Before

After