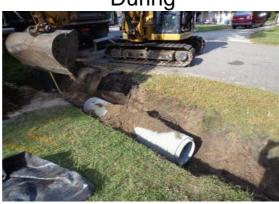

## Beaufort County Public Works Stormwater Infrastructure

Project Summary

Project Summary: Lilac Lane

Activity: Routine/Preventive Maintenance

Narrative Description of Project: Completion: Oct-13

Project improved 298 L.F. of drainage system. Cleaned out 298 L.F. roadside ditch. Replaced (1) driveway pipe. Jetted (9) driveway pipes.