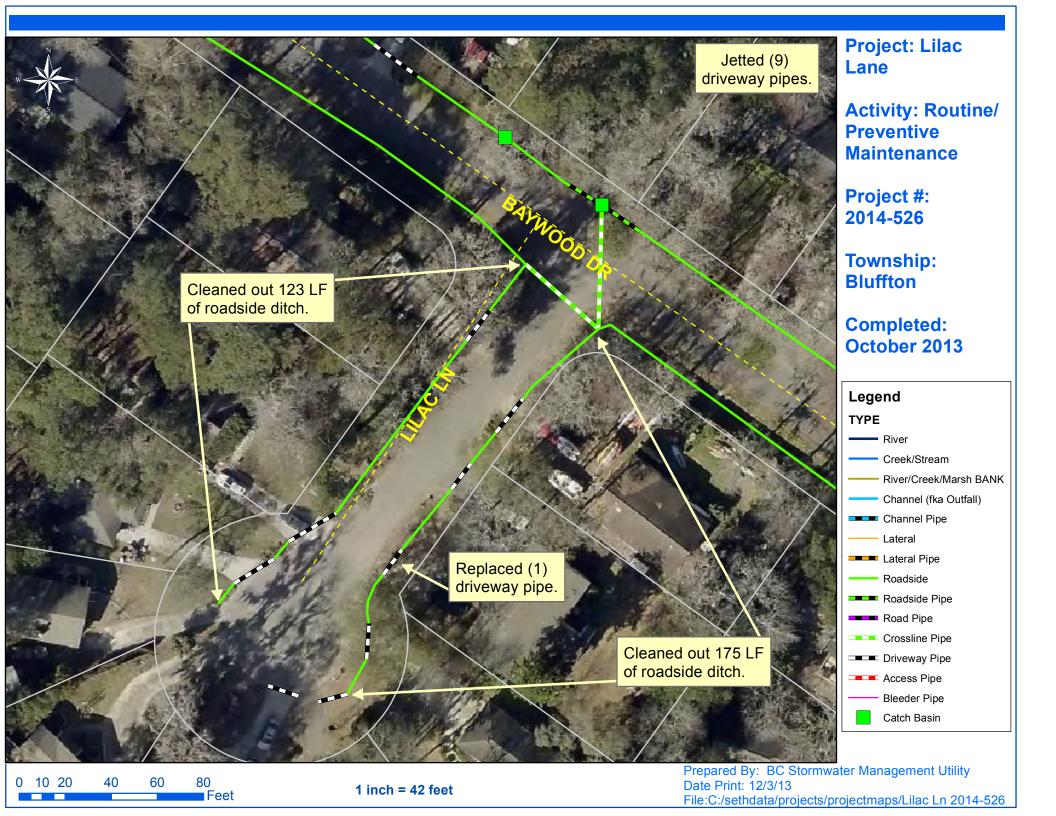

## Beaufort County Public Works Stormwater Infrastructure

Project Summary

Project Summary: Lilac Lane

Activity: Routine/Preventive Maintenance

Narrative Description of Project: Completion: Oct-13

Project improved 298 L.F. of drainage system. Cleaned out 298 L.F. roadside ditch. Replaced (1) driveway pipe. Jetted (9) driveway pipes.